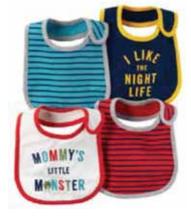

# RANGE OF PRODUCTS (KNIT DIVISION)

Jump suit

Romper

Sleeping Bag

bath cap

Bib

# Babies