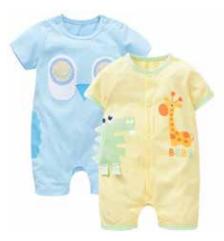

# RANGE OF PRODUCTS (KNIT DIVISION)

Jump suit

Romper

Sleeping Bag

bath cap

Bib

# Babies