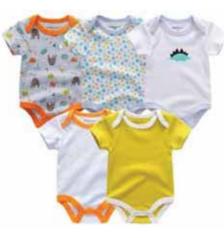

# RANGE OF PRODUCTS (KNIT DIVISION)

Jump suit

Romper

Sleeping Bag

bath cap

Bib

# Babies