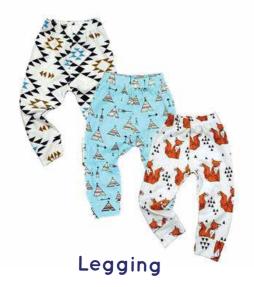

# RANGE OF PRODUCTS (KNIT DIVISION)

Jump suit

Romper

Sleeping Bag

bath cap

Bib

# Babies